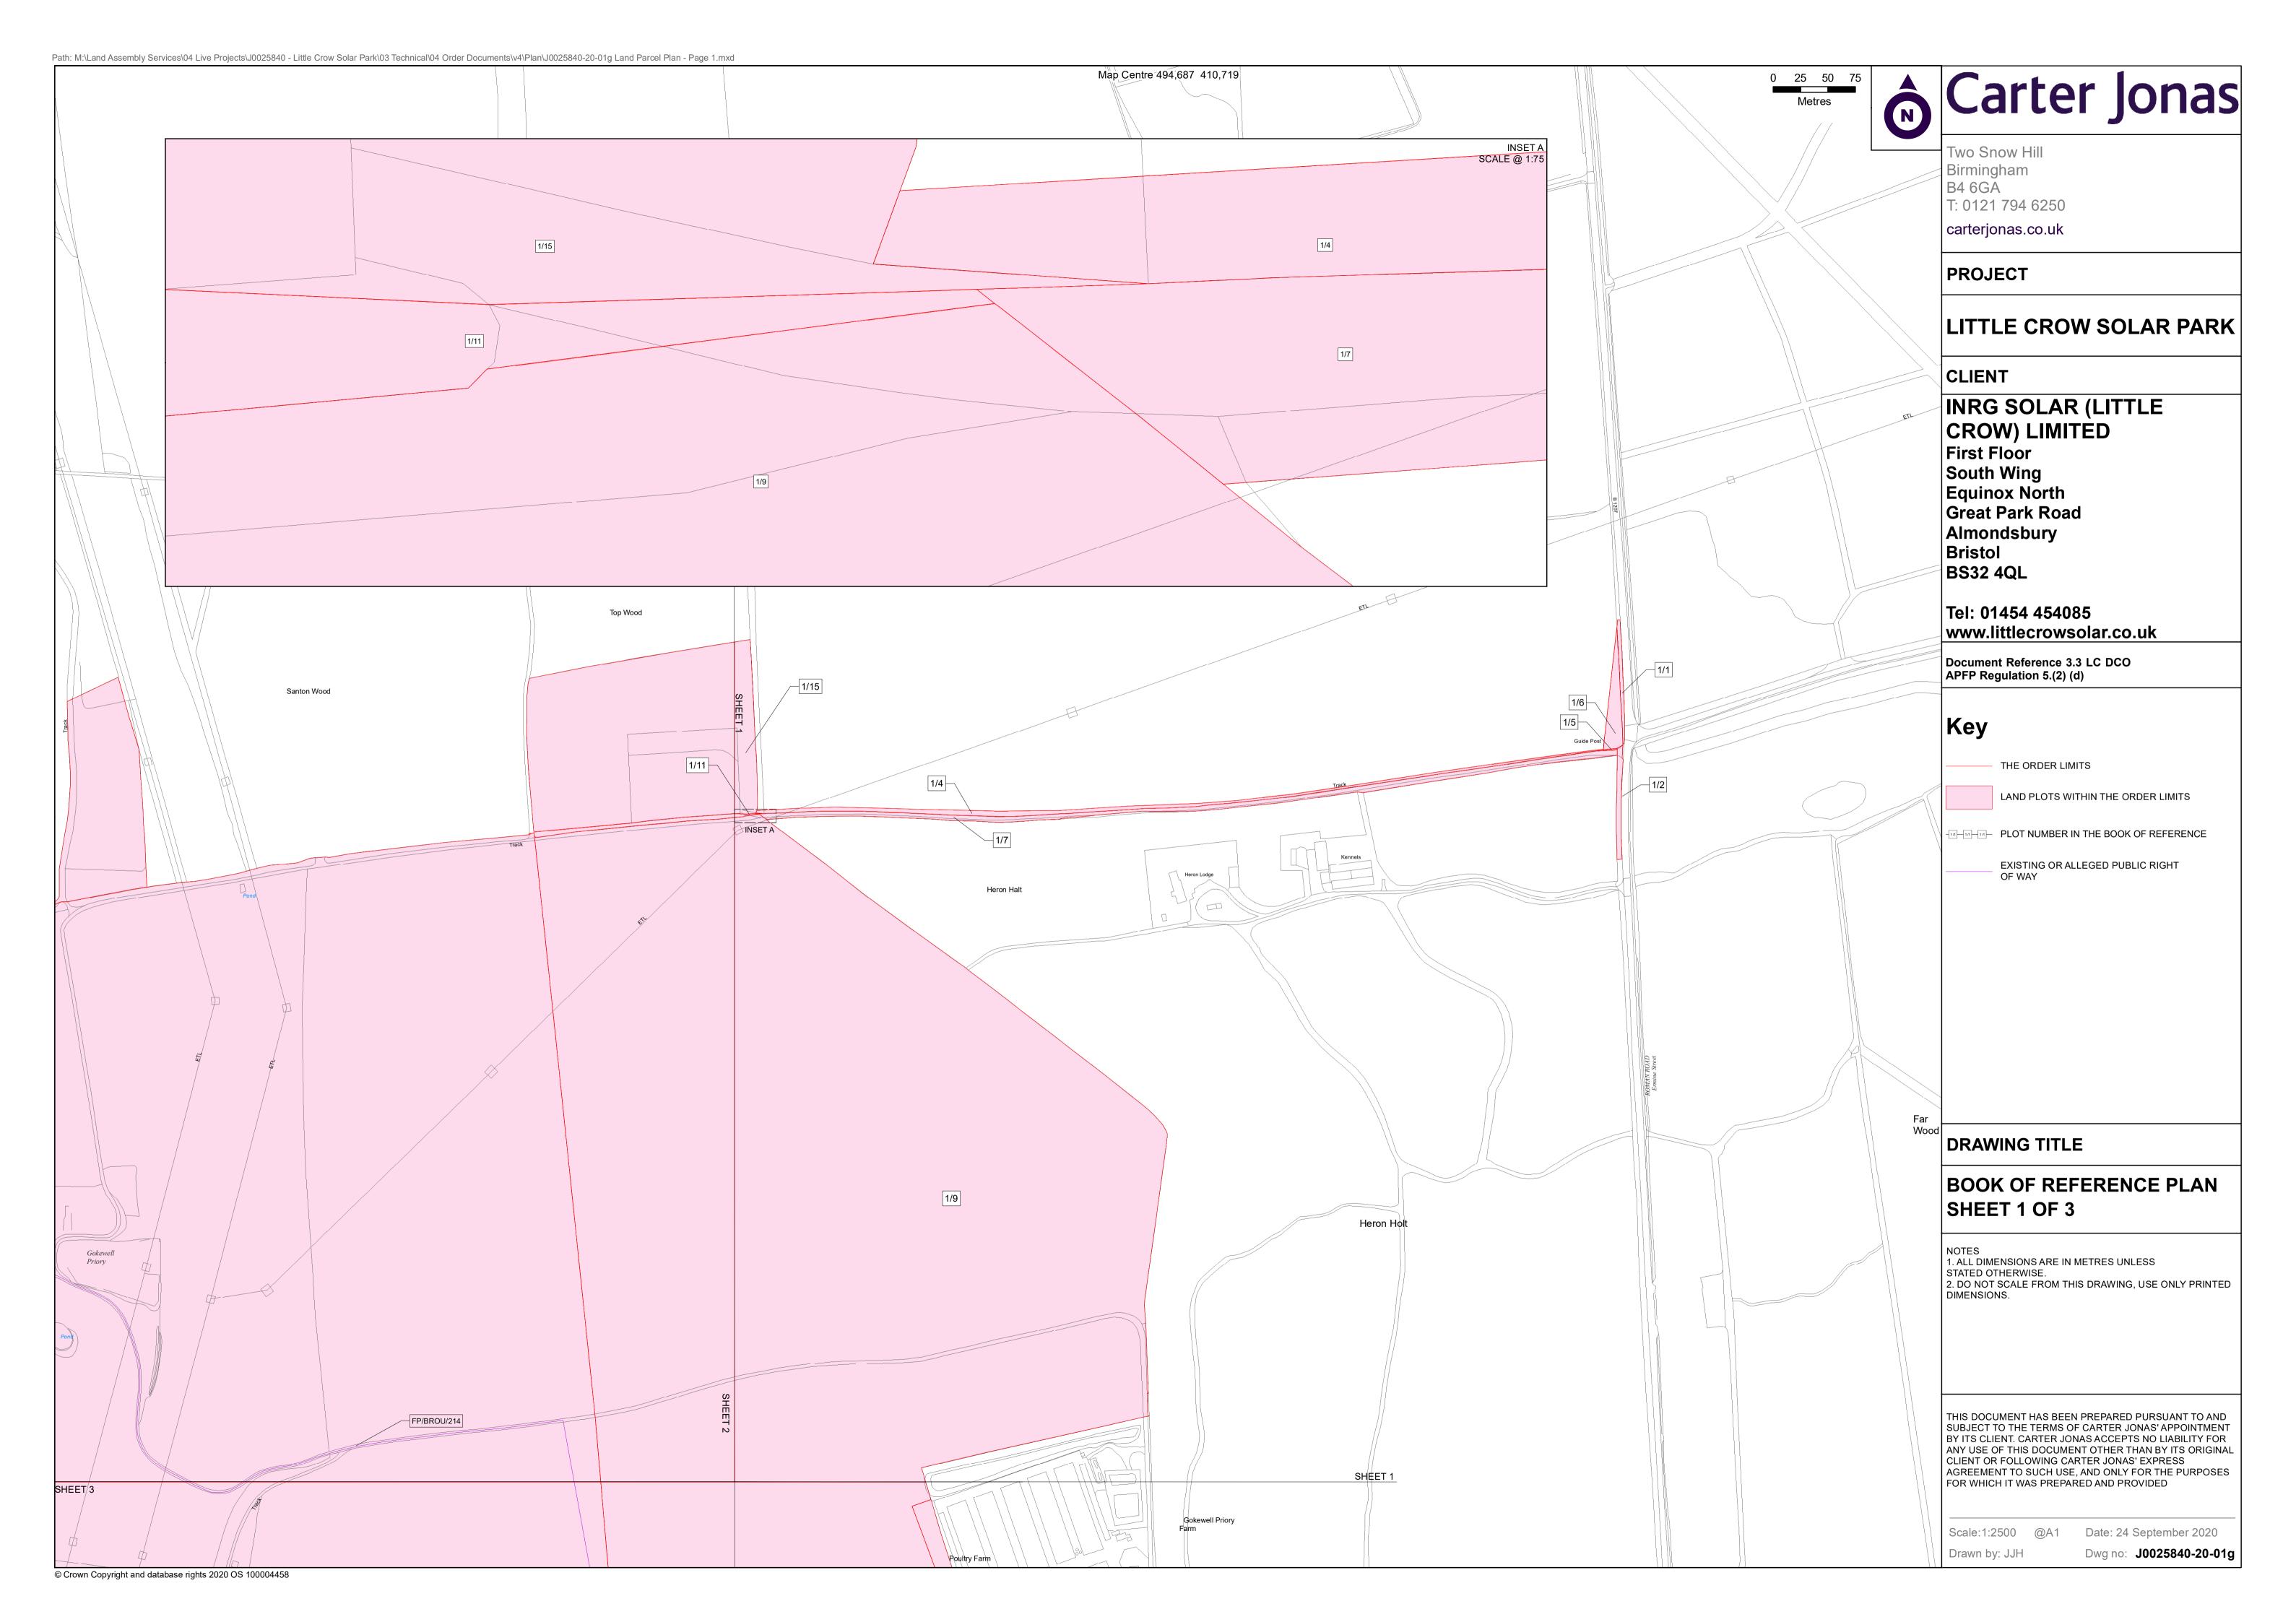

# 2) Part 1: Categories 1 and 2

| (1)<br>Number<br>on Plan | (2) Extent, description, and situation of the land or right to be acquired                                                                                                                                                                                        | (3)<br>Owners or reputed owners<br>(Category 1)                                                                                                                                                                                                                                                                                                | (4)<br>Lessees or Tenants<br>(Category 1) | (6)<br>Occupiers<br>(Category 1)                                                                                                                                   | (7)<br>Other persons with interests<br>(Category 2)                                                                                                                                                                                                                                                    |
|--------------------------|-------------------------------------------------------------------------------------------------------------------------------------------------------------------------------------------------------------------------------------------------------------------|------------------------------------------------------------------------------------------------------------------------------------------------------------------------------------------------------------------------------------------------------------------------------------------------------------------------------------------------|-------------------------------------------|--------------------------------------------------------------------------------------------------------------------------------------------------------------------|--------------------------------------------------------------------------------------------------------------------------------------------------------------------------------------------------------------------------------------------------------------------------------------------------------|
| 1/1                      | All interests and rights in land comprising approximately 327 square metres, or thereabouts, of adopted highway verge (Broughton Road (B1207) and B1208), lying to the north east of Heron Lodge, Brigg  NO COMPULSORY ACQUISITION POWERS SOUGHT                  | Unknown (in respect of subsoil up to the centreline of the highway)  North Lincolnshire Council Church Square House 30-40 High St Scunthorpe DN15 6NL (in respect of adopted highway verge (Broughton Road (B1207))))  Ralph Owen Day The Manor Main Road Redbourne Gainsborough DN21 4QT (in respect of a Caution against first registration) | NONE                                      | North Lincolnshire Council Church Square House 30-40 High St Scunthorpe DN15 6NL (in respect of adopted highway verge (Broughton Road (B1207))))                   | Anglian Water Services Limited Lancaster House Lancaster Way Ermine Business Park Huntingdon PE29 6XU United Kingdom (in respect of underground water pipelines)  Northern Powergrid Limited Lloyds Court 78 Grey Street Newcastle Upon Tyne NE1 6AF United Kingdom (in respect of underground cables) |
| 1/2                      | All interests and rights in land comprising approximately 470 square metres, or thereabouts, of adopted highway verge (Broughton Road (B1207)) and entrance to private access track, lying to the south of adopted highway (B1208) and east of Heron Lodge, Brigg | North LincoInshire Council Church Square House 30-40 High St Scunthorpe DN15 6NL (in respect of adopted highway verge (Broughton Road (B1207))))                                                                                                                                                                                               | NONE                                      | North LincoInshire Council<br>Church Square House<br>30-40 High St<br>Scunthorpe<br>DN15 6NL<br>(in respect of adopted highway<br>verge (Broughton Road (B1207)))) | Anglian Water Services Limited Lancaster House Lancaster Way Ermine Business Park Huntingdon PE29 6XU United Kingdom (in respect of underground water pipelines)                                                                                                                                       |

| (1)<br>Number<br>on Plan | (2) Extent, description, and situation of the land or right to be acquired | (3)<br>Owners or reputed owners<br>(Category 1)                                                                                                                                                                                                                                                                                                                                                   | (4)<br>Lessees or Tenants<br>(Category 1) | (6)<br>Occupiers<br>(Category 1)                                                                                                                  | (7)<br>Other persons with interests<br>(Category 2)                                                              |
|--------------------------|----------------------------------------------------------------------------|---------------------------------------------------------------------------------------------------------------------------------------------------------------------------------------------------------------------------------------------------------------------------------------------------------------------------------------------------------------------------------------------------|-------------------------------------------|---------------------------------------------------------------------------------------------------------------------------------------------------|------------------------------------------------------------------------------------------------------------------|
| 1/2<br>(cont)            | NO COMPULSORY<br>ACQUISITION POWERS<br>SOUGHT                              | Mark Robin Preston Grosvenor 70 Grosvenor Street London W1K 3JP (in respect of subsurface mines and minerals) Michael George Alexander Mclintock Grosvenor Estate Eaton Estate Office Eaton Park Eccleston Chester CH4 9ET (in respect of subsurface mines and minerals) William Bruce Kendall Theatres Trust 22 Charing Cross Road London WC2H 0QL (in respect of subsurface mines and minerals) | NONE                                      | North LincoInshire Council Church Square House 30-40 High St Scunthorpe DN15 6NL (in respect of adopted highway verge (Broughton Road (B1207))))) | Openreach Limited Kelvin House 123 Judd Street London WC1H 9NP United Kingdom (in respect of underground cables) |
| 1/3                      | NUMBER NOT USED                                                            | NUMBER NOT USED                                                                                                                                                                                                                                                                                                                                                                                   | NUMBER NOT USED                           | NUMBER NOT USED                                                                                                                                   | NUMBER NOT USED                                                                                                  |

| (1)     | (2) Extent, description, and situation of the land or right to be acquired                                                                                                                                                                                           | (3)                                                                                                                                                                 | (4)                                                                                          | (6)                                                                                          | (7)                                                                                                                                                                                                                                                                                                                                                                                                                                                                                                                                                                                                                                                                                                                                                                                                                                                                        |
|---------|----------------------------------------------------------------------------------------------------------------------------------------------------------------------------------------------------------------------------------------------------------------------|---------------------------------------------------------------------------------------------------------------------------------------------------------------------|----------------------------------------------------------------------------------------------|----------------------------------------------------------------------------------------------|----------------------------------------------------------------------------------------------------------------------------------------------------------------------------------------------------------------------------------------------------------------------------------------------------------------------------------------------------------------------------------------------------------------------------------------------------------------------------------------------------------------------------------------------------------------------------------------------------------------------------------------------------------------------------------------------------------------------------------------------------------------------------------------------------------------------------------------------------------------------------|
| Number  |                                                                                                                                                                                                                                                                      | Owners or reputed owners                                                                                                                                            | Lessees or Tenants                                                                           | Occupiers                                                                                    | Other persons with interests                                                                                                                                                                                                                                                                                                                                                                                                                                                                                                                                                                                                                                                                                                                                                                                                                                               |
| on Plan |                                                                                                                                                                                                                                                                      | (Category 1)                                                                                                                                                        | (Category 1)                                                                                 | (Category 1)                                                                                 | (Category 2)                                                                                                                                                                                                                                                                                                                                                                                                                                                                                                                                                                                                                                                                                                                                                                                                                                                               |
| 1/4     | All interests and rights in land comprising approximately 2224 square metres, or thereabouts, of agricultural land, lying to the west of adopted highway (Broughton Road (B1207)) and north east of Heron Lodge, Scunthorpe  NO COMPULSORY ACQUISITION POWERS SOUGHT | Unknown (in respect of subsurface mines and minerals)  W H Strawson (Farms) Holdings Limited Broughton Grange Wressle Brigg DN20 0BJ (in respect of surface rights) | W H Strawson (Farms) Holdings<br>Limited<br>Broughton Grange<br>Wressle<br>Brigg<br>DN20 0BJ | W H Strawson (Farms) Holdings<br>Limited<br>Broughton Grange<br>Wressle<br>Brigg<br>DN20 0BJ | Anglian Water Services Limited Lancaster House Lancaster Way Ermine Business Park Huntingdon PE29 6XU United Kingdom (in respect of underground water pipelines)  Northern Powergrid Limited Lloyds Court 78 Grey Street Newcastle Upon Tyne NE1 6AF United Kingdom (in respect of underground cables)  The Historic England Commission 4th Floor Cannon Bridge House 25 Dowgate Hill London EC4R 2YA (in respect of provisions and restrictive covenants as contained within an Agreement dated 23 June 1987)  Unknown (in respect of rights and restrictive covenants as contained within a Deed dated 11 May 1960, in respect of rights as contained within an Assignment of the land edged and nod 7 in blue on the filed plan dated 29 November 1979, in respect of rights and restrictive covenants as contained within a Deed of Assignment dated 27 February 1980) |

| (1)<br>Number<br>on Plan | (2) Extent, description, and situation of the land or right to be acquired                                                                                                                                          | (3)<br>Owners or reputed owners<br>(Category 1)                                                                                                                                               | (4)<br>Lessees or Tenants<br>(Category 1) | (6)<br>Occupiers<br>(Category 1) | (7) Other persons with interests (Category 2)                                                                                                                                                                                                                                          |
|--------------------------|---------------------------------------------------------------------------------------------------------------------------------------------------------------------------------------------------------------------|-----------------------------------------------------------------------------------------------------------------------------------------------------------------------------------------------|-------------------------------------------|----------------------------------|----------------------------------------------------------------------------------------------------------------------------------------------------------------------------------------------------------------------------------------------------------------------------------------|
| 1/4<br>(cont)            |                                                                                                                                                                                                                     |                                                                                                                                                                                               |                                           |                                  | Yorkshire Electricity Group plc Lloyds Court 78 Grey Street Newcastle Upon Tyne NE1 6AF (in respect of rights and restrictive covenants as contained within a Deed dated 12 March 1992 & in respect of rights and restrictive covenants as contained within a Deed dated 13 July 2009) |
| 1/5                      | All interests and rights in land comprising approximately 12 square metres, or thereabouts, of verge and wooden fence, lying to the west of adopted highway (Broughton Road (B1207)) and east of Heron Lodge, Brigg | Unknown (in respect of surface rights (Pending First Registration (HS400213)))  Mark Robin Preston Grosvenor 70 Grosvenor Street London W1K 3JP (in respect of subsurface mines and minerals) | NONE                                      | Unknown                          | Unknown (in respect of rights as contained within a Conveyance dated 15 July 1977 & in respect of a restriction of no disposition of the registered estate under which capital money arises is to be registered unless authorised by an order of the court)                            |
|                          | NO COMPULSORY<br>ACQUISITION POWERS<br>SOUGHT                                                                                                                                                                       | Michael George Alexander Mclintock Grosvenor Estate Eaton Estate Office Eaton Park Eccleston Chester CH4 9ET (in respect of subsurface mines and minerals) William Bruce Kendall              |                                           |                                  |                                                                                                                                                                                                                                                                                        |
|                          |                                                                                                                                                                                                                     | Theatres Trust 22 Charing Cross Road London WC2H 0QL (in respect of subsurface mines and minerals)                                                                                            |                                           |                                  |                                                                                                                                                                                                                                                                                        |

| Number on Plan situation of the land or right to be acquired  Owners or reputed owners (Category 1)  Category 1)  Category 1)  Category 1)  Category 1)                                                                                                                                                                                                                                                                                                                                                                                                                                                                                                                                                                                                                                                                                                                                                                                                                                                                                                                                                                                                                                                                                                                                                                                                                                                                                                                                                                                                                                                                                                                                                                                                                                                                                                                                                                                                                                                                                                                                                                        | (7) Other persons with interests (Category 2)                                                                                                                                                                                                                                                                                                                                                                                                                                                                                                                                                                                                                                                                                            |
|--------------------------------------------------------------------------------------------------------------------------------------------------------------------------------------------------------------------------------------------------------------------------------------------------------------------------------------------------------------------------------------------------------------------------------------------------------------------------------------------------------------------------------------------------------------------------------------------------------------------------------------------------------------------------------------------------------------------------------------------------------------------------------------------------------------------------------------------------------------------------------------------------------------------------------------------------------------------------------------------------------------------------------------------------------------------------------------------------------------------------------------------------------------------------------------------------------------------------------------------------------------------------------------------------------------------------------------------------------------------------------------------------------------------------------------------------------------------------------------------------------------------------------------------------------------------------------------------------------------------------------------------------------------------------------------------------------------------------------------------------------------------------------------------------------------------------------------------------------------------------------------------------------------------------------------------------------------------------------------------------------------------------------------------------------------------------------------------------------------------------------|------------------------------------------------------------------------------------------------------------------------------------------------------------------------------------------------------------------------------------------------------------------------------------------------------------------------------------------------------------------------------------------------------------------------------------------------------------------------------------------------------------------------------------------------------------------------------------------------------------------------------------------------------------------------------------------------------------------------------------------|
| All interests and rights in land comprising approximately 1017 square metres, or thereabouts, of agricultural land, lying to the west of adopted nighway (Broughton Road (B 1207)) and north east of Heron Lodge, Scunthorpe  NO COMPULSORY ACQUISITION POWERS SOUGHT  NO COMPULSORY SOUGHT  NO COMPULSORY ACQUISITION POWERS  NO COMPULSORY ACQUISITION P | Anglian Water Services Limited Lancaster House Lancaster Way Ermine Business Park Huntingdon PE29 6XU United Kingdom (in respect of underground water pipelines)  Northern Powergrid Limited Lloyds Court 78 Grey Street Newcastle Upon Tyne NE1 6AF United Kingdom (in respect of underground cables)  The Historic England Commission 4th Floor Cannon Bridge House 25 Dowgate Hill London EC4R 2YA (in respect of provisions and restrictive covenants as contained within an Agreement dated 23 June 1987)  Unknown (in respect of rights and restrictive covenants as contained within a Deed dated 11 May 1960, in respect of rights as contained within an Assignment of the land edged and nod 7 in blue on the filed plan dated |

| (1)<br>Number<br>on Plan | (2) Extent, description, and situation of the land or right to be acquired                                                                                                                                                                                                                    | (3)<br>Owners or reputed owners<br>(Category 1)                                                                                                                                                                                                                                                                                                                                         | (4)<br>Lessees or Tenants<br>(Category 1)                                                    | (6)<br>Occupiers<br>(Category 1)                                                                                                                                                   | (7)<br>Other persons with interests<br>(Category 2)                                                                                                                                                                                                                                                                                                                                                                                   |
|--------------------------|-----------------------------------------------------------------------------------------------------------------------------------------------------------------------------------------------------------------------------------------------------------------------------------------------|-----------------------------------------------------------------------------------------------------------------------------------------------------------------------------------------------------------------------------------------------------------------------------------------------------------------------------------------------------------------------------------------|----------------------------------------------------------------------------------------------|------------------------------------------------------------------------------------------------------------------------------------------------------------------------------------|---------------------------------------------------------------------------------------------------------------------------------------------------------------------------------------------------------------------------------------------------------------------------------------------------------------------------------------------------------------------------------------------------------------------------------------|
|                          |                                                                                                                                                                                                                                                                                               |                                                                                                                                                                                                                                                                                                                                                                                         |                                                                                              |                                                                                                                                                                                    | Yorkshire Electricity Group plc Lloyds Court 78 Grey Street Newcastle Upon Tyne NE1 6AF (in respect of rights and restrictive covenants as contained within a Deed dated 12 March 1992 & in respect of rights and restrictive covenants as contained within a Deed dated 13 July 2009)                                                                                                                                                |
| 1/7                      | All interests and rights in land comprising approximately 3695 square metres, or thereabouts, of private access track and overhead electricity cables, lying to the west of adopted highway (Broughton Road (B1207)) and north of Heron Lodge, Brigg  NO COMPULSORY ACQUISITION POWERS SOUGHT | W H Strawson (Farms) Holdings Limited Broughton Grange Wressle Brigg DN20 0BJ (in respect of surface rights)  Mark Robin Preston Grosvenor 70 Grosvenor Street London W1K 3JP (in respect of subsurface mines and minerals)  Michael George Alexander Mclintock Grosvenor Estate Eaton Estate Office Eaton Park Eccleston Chester CH4 9ET (in respect of subsurface mines and minerals) | W H Strawson (Farms) Holdings<br>Limited<br>Broughton Grange<br>Wressle<br>Brigg<br>DN20 0BJ | W H Strawson (Farms) Holdings Limited Broughton Grange Wressle Brigg DN20 0BJ  Infocus ID Limited Fennswood Appleby Lane Broughton Brigg DN20 0BG (in respect of rights of access) | Anglian Water Services Limited Lancaster House Lancaster Way Ermine Business Park Huntingdon PE29 6XU United Kingdom (in respect of underground water pipelines)  Northern Powergrid Limited Lloyds Court 78 Grey Street Newcastle Upon Tyne NE1 6AF United Kingdom (in respect of underground and overhead cables)  Openreach Limited Kelvin House 123 Judd Street London WC1H 9NP United Kingdom (in respect of underground cables) |

| 1/7<br>(cont) | William Bruce Kendall Theatres Trust 22 Charing Cross Road London WC2H 0QL (in respect of subsurface mines and minerals) | The Historic England Commission 4th Floor Cannon Bridge House 25 Dowgate Hill London EC4R 2YA (in respect of provisions and restrictive covenants as contained within an Agreement dated 23 June 1987)                                                                                                                                                                                                                                                                                                                                                      |
|---------------|--------------------------------------------------------------------------------------------------------------------------|-------------------------------------------------------------------------------------------------------------------------------------------------------------------------------------------------------------------------------------------------------------------------------------------------------------------------------------------------------------------------------------------------------------------------------------------------------------------------------------------------------------------------------------------------------------|
|               |                                                                                                                          | Unknown (in respect of rights as contained within a Deed dated 4 May 1936, in respect of rights as contained within a Conveyance dated 12 October 1959, in respect of provisions as contained within a Conveyance dated 31 October 1994) (in respect of rights and restrictive covenants as contained within a Deed dated 11 May 1960, in respect of rights as contained within a Deed dated 17 June 1960 and in respect of rights as contained within an Assignment of the land edged and nod 7 in blue on the filed plan dated 29 November 1979)  Unknown |
|               |                                                                                                                          | (in respect of rights as contained within a Conveyance dated 15 July 1977 & in respect of a restriction of no disposition of the registered estate under which capital money arises is to be registered unless authorised by an order of the court)                                                                                                                                                                                                                                                                                                         |
|               |                                                                                                                          | Yorkshire Electricity Group plc Lloyds Court 78 Grey Street Newcastle Upon Tyne NE1 6AF (in respect of rights and restrictive covenants as contained within a Deed dated 12 March 1992 & in respect of rights and restrictive covenants as contained within a Deed dated 13 July 2009)                                                                                                                                                                                                                                                                      |

| (1)<br>Number<br>on Plan | (2) Extent, description, and situation of the land or right to be acquired                                                                                                                                                                                                                                                                                                                             | (3)<br>Owners or reputed owners<br>(Category 1)                 | (4)<br>Lessees or Tenants<br>(Category 1) | (6)<br>Occupiers<br>(Category 1)                                                                                                                                                                                                                                                            | (7) Other persons with interests (Category 2)                                                                                                                                                                                                                                                                                                                                                                                                                                                                                                                                                                                                                                                                                         |
|--------------------------|--------------------------------------------------------------------------------------------------------------------------------------------------------------------------------------------------------------------------------------------------------------------------------------------------------------------------------------------------------------------------------------------------------|-----------------------------------------------------------------|-------------------------------------------|---------------------------------------------------------------------------------------------------------------------------------------------------------------------------------------------------------------------------------------------------------------------------------------------|---------------------------------------------------------------------------------------------------------------------------------------------------------------------------------------------------------------------------------------------------------------------------------------------------------------------------------------------------------------------------------------------------------------------------------------------------------------------------------------------------------------------------------------------------------------------------------------------------------------------------------------------------------------------------------------------------------------------------------------|
| 1/8                      | NUMBER NOT USED                                                                                                                                                                                                                                                                                                                                                                                        | NUMBER NOT USED                                                 | NUMBER NOT USED                           | NUMBER NOT USED                                                                                                                                                                                                                                                                             | NUMBER NOT USED                                                                                                                                                                                                                                                                                                                                                                                                                                                                                                                                                                                                                                                                                                                       |
| 1/9                      | All interests and rights in land comprising approximately 177398 square metres, or thereabouts, of agricultural land, lowland meadows, overhead cables and pylon and private access track (Ermine Street), hedgerows, and overhead electricity cable and pylon, lying to the south of Heron Lodge and west of adopted highway (Broughton Road (B1207)), Brigg  NO COMPULSORY ACQUISITION POWERS SOUGHT | William Robert Strawson Broughton Grange Wressle Brigg DN20 0BJ | NONE                                      | Amber Real Estate Investments (Agriculture) Limited 2nd Floor Colmore Court, 9 Colmore Row Birmingham B3 2BJ (in respect of rights of access) William Robert Strawson Broughton Grange Wressle Brigg DN20 0BJ W H Strawson (Farms) Holdings Limited Broughton Grange Wressle Brigg DN20 0BJ | Anglian Water Services Limited Lancaster House Lancaster Way Ermine Business Park Huntingdon PE29 6XU United Kingdom (in respect of underground water pipelines)  Northern Powergrid Limited Lloyds Court 78 Grey Street Newcastle Upon Tyne NE1 6AF United Kingdom (in respect of underground, overhead cables, and pylon)  Openreach Limited Kelvin House 123 Judd Street London WC1H 9NP United Kingdom (in respect of underground cables)  Yorkshire Electricity Group plc Lloyds Court 78 Grey Street Newcastle Upon Tyne NE1 6AF (in respect of rights and restrictive covenants as contained within a Deed dated 12 March 1992 & in respect of rights and restrictive covenants as contained within a Deed dated 13 July 2009) |

| (1)<br>Number<br>on Plan | (2) Extent, description, and situation of the land or right to be acquired                                                                                                                                                                 | (3)<br>Owners or reputed owners<br>(Category 1)                     | (4)<br>Lessees or Tenants<br>(Category 1)                                                    | (6)<br>Occupiers<br>(Category 1)                                                             | (7) Other persons with interests (Category 2)                                                                                        |
|--------------------------|--------------------------------------------------------------------------------------------------------------------------------------------------------------------------------------------------------------------------------------------|---------------------------------------------------------------------|----------------------------------------------------------------------------------------------|----------------------------------------------------------------------------------------------|--------------------------------------------------------------------------------------------------------------------------------------|
| 1/10                     | NUMBER NOT USED                                                                                                                                                                                                                            | NUMBER NOT USED                                                     | NUMBER NOT USED                                                                              | NUMBER NOT USED                                                                              | NUMBER NOT USED                                                                                                                      |
| 1/11                     | All interests and rights in land comprising approximately 41 square metres, or thereabouts, of land associated with farm storage, lying to the west of adopted highway (Broughton Road (B1207)), and north west of Heron Lodge, Scunthorpe | Unknown<br>(in respect of pending first<br>registration (HS400214)) | W H Strawson (Farms) Holdings<br>Limited<br>Broughton Grange<br>Wressle<br>Brigg<br>DN20 0BJ | W H Strawson (Farms) Holdings<br>Limited<br>Broughton Grange<br>Wressle<br>Brigg<br>DN20 0BJ | Northern Powergrid Limited Lloyds Court 78 Grey Street Newcastle Upon Tyne NE1 6AF United Kingdom (in respect of underground cables) |

| (1)<br>Number<br>on Plan | (2) Extent, description, and situation of the land or right to be acquired | (3)<br>Owners or reputed owners<br>(Category 1) | (4)<br>Lessees or Tenants<br>(Category 1) | (6)<br>Occupiers<br>(Category 1) | (7) Other persons with interests (Category 2)                                                                                                                                                                                                                                                                                                                                                                                                                                                                                                                                                                                                                                                                                                                                                                    |
|--------------------------|----------------------------------------------------------------------------|-------------------------------------------------|-------------------------------------------|----------------------------------|------------------------------------------------------------------------------------------------------------------------------------------------------------------------------------------------------------------------------------------------------------------------------------------------------------------------------------------------------------------------------------------------------------------------------------------------------------------------------------------------------------------------------------------------------------------------------------------------------------------------------------------------------------------------------------------------------------------------------------------------------------------------------------------------------------------|
| 1/11<br>(cont)           | NO COMPULSORY<br>ACQUISITION POWERS<br>SOUGHT                              |                                                 |                                           |                                  | The Historic England Commission 4th Floor Cannon Bridge House 25 Dowgate Hill London EC4R 2YA (in respect of provisions and restrictive covenants as contained within an Agreement dated 23 June 1987) Unknown (in respect of rights and restrictive covenants as contained within a Deed dated 11 May 1960, in respect of rights as contained within a Deed dated 17 June 1960 and in respect of rights as contained within an Assignment of the land edged and nod 7 in blue on the filed plan dated 29 November 1979)  Yorkshire Electricity Group plc Lloyds Court 78 Grey Street Newcastle Upon Tyne NE1 6AF (in respect of rights and restrictive covenants as contained within a Deed dated 12 March 1992 & in respect of rights and restrictive covenants as contained within a Deed dated 13 July 2009) |
| 1/12                     | NUMBER NOT USED                                                            | NUMBER NOT USED                                 | NUMBER NOT USED                           | NUMBER NOT USED                  | NUMBER NOT USED                                                                                                                                                                                                                                                                                                                                                                                                                                                                                                                                                                                                                                                                                                                                                                                                  |
| 1/13                     | NUMBER NOT USED                                                            | NUMBER NOT USED                                 | NUMBER NOT USED                           | NUMBER NOT USED                  | NUMBER NOT USED                                                                                                                                                                                                                                                                                                                                                                                                                                                                                                                                                                                                                                                                                                                                                                                                  |
| 1/14                     | NUMBER NOT USED                                                            | NUMBER NOT USED                                 | NUMBER NOT USED                           | NUMBER NOT USED                  | NUMBER NOT USED                                                                                                                                                                                                                                                                                                                                                                                                                                                                                                                                                                                                                                                                                                                                                                                                  |

| (1)<br>Number<br>on Plan | (2) Extent, description, and situation of the land or right to be acquired | (3)<br>Owners or reputed owners<br>(Category 1)                                                                                                                     | (4)<br>Lessees or Tenants<br>(Category 1)                                     | (6)<br>Occupiers<br>(Category 1)                                              | (7)<br>Other persons with interests<br>(Category 2)                                                                                                                                                                                                                                                                                                                                                                                                                                                                                                                                                                                                                                                                                            |
|--------------------------|----------------------------------------------------------------------------|---------------------------------------------------------------------------------------------------------------------------------------------------------------------|-------------------------------------------------------------------------------|-------------------------------------------------------------------------------|------------------------------------------------------------------------------------------------------------------------------------------------------------------------------------------------------------------------------------------------------------------------------------------------------------------------------------------------------------------------------------------------------------------------------------------------------------------------------------------------------------------------------------------------------------------------------------------------------------------------------------------------------------------------------------------------------------------------------------------------|
| 1/15                     | _                                                                          | Unknown (in respect of subsurface mines and minerals)  W H Strawson (Farms) Holdings Limited Broughton Grange Wressle Brigg DN20 0BJ (in respect of surface rights) | W H Strawson (Farms) Holdings Limited Broughton Grange Wressle Brigg DN20 0BJ | W H Strawson (Farms) Holdings Limited Broughton Grange Wressle Brigg DN20 0BJ | The Historic England Commission 4th Floor Cannon Bridge House 25 Dowgate Hill London EC4R 2YA (in respect of provisions and restrictive covenants as contained within an Agreement dated 23 June 1987)  Unknown (in respect of rights and restrictive covenants as contained within a Deed dated 11 May 1960, in respect of rights as contained within a Deed dated 17 June 1960 and in respect of rights as contained within an Assignment of the land edged and nod 7 in blue on the filed plan dated 29 November 1979, in respect of rights as contained within a deed of assignment dated 27 February 1980)  Yorkshire Electricity Group plc Lloyds Court 78 Grey Street Newcastle Upon Tyne NE1 6AF (in respect of rights and restrictive |
|                          |                                                                            |                                                                                                                                                                     |                                                                               |                                                                               | covenants as contained within a<br>Deed dated 12 March 1992 & in<br>respect of rights and restrictive<br>covenants as contained within a<br>Deed dated 13 July 2009)                                                                                                                                                                                                                                                                                                                                                                                                                                                                                                                                                                           |