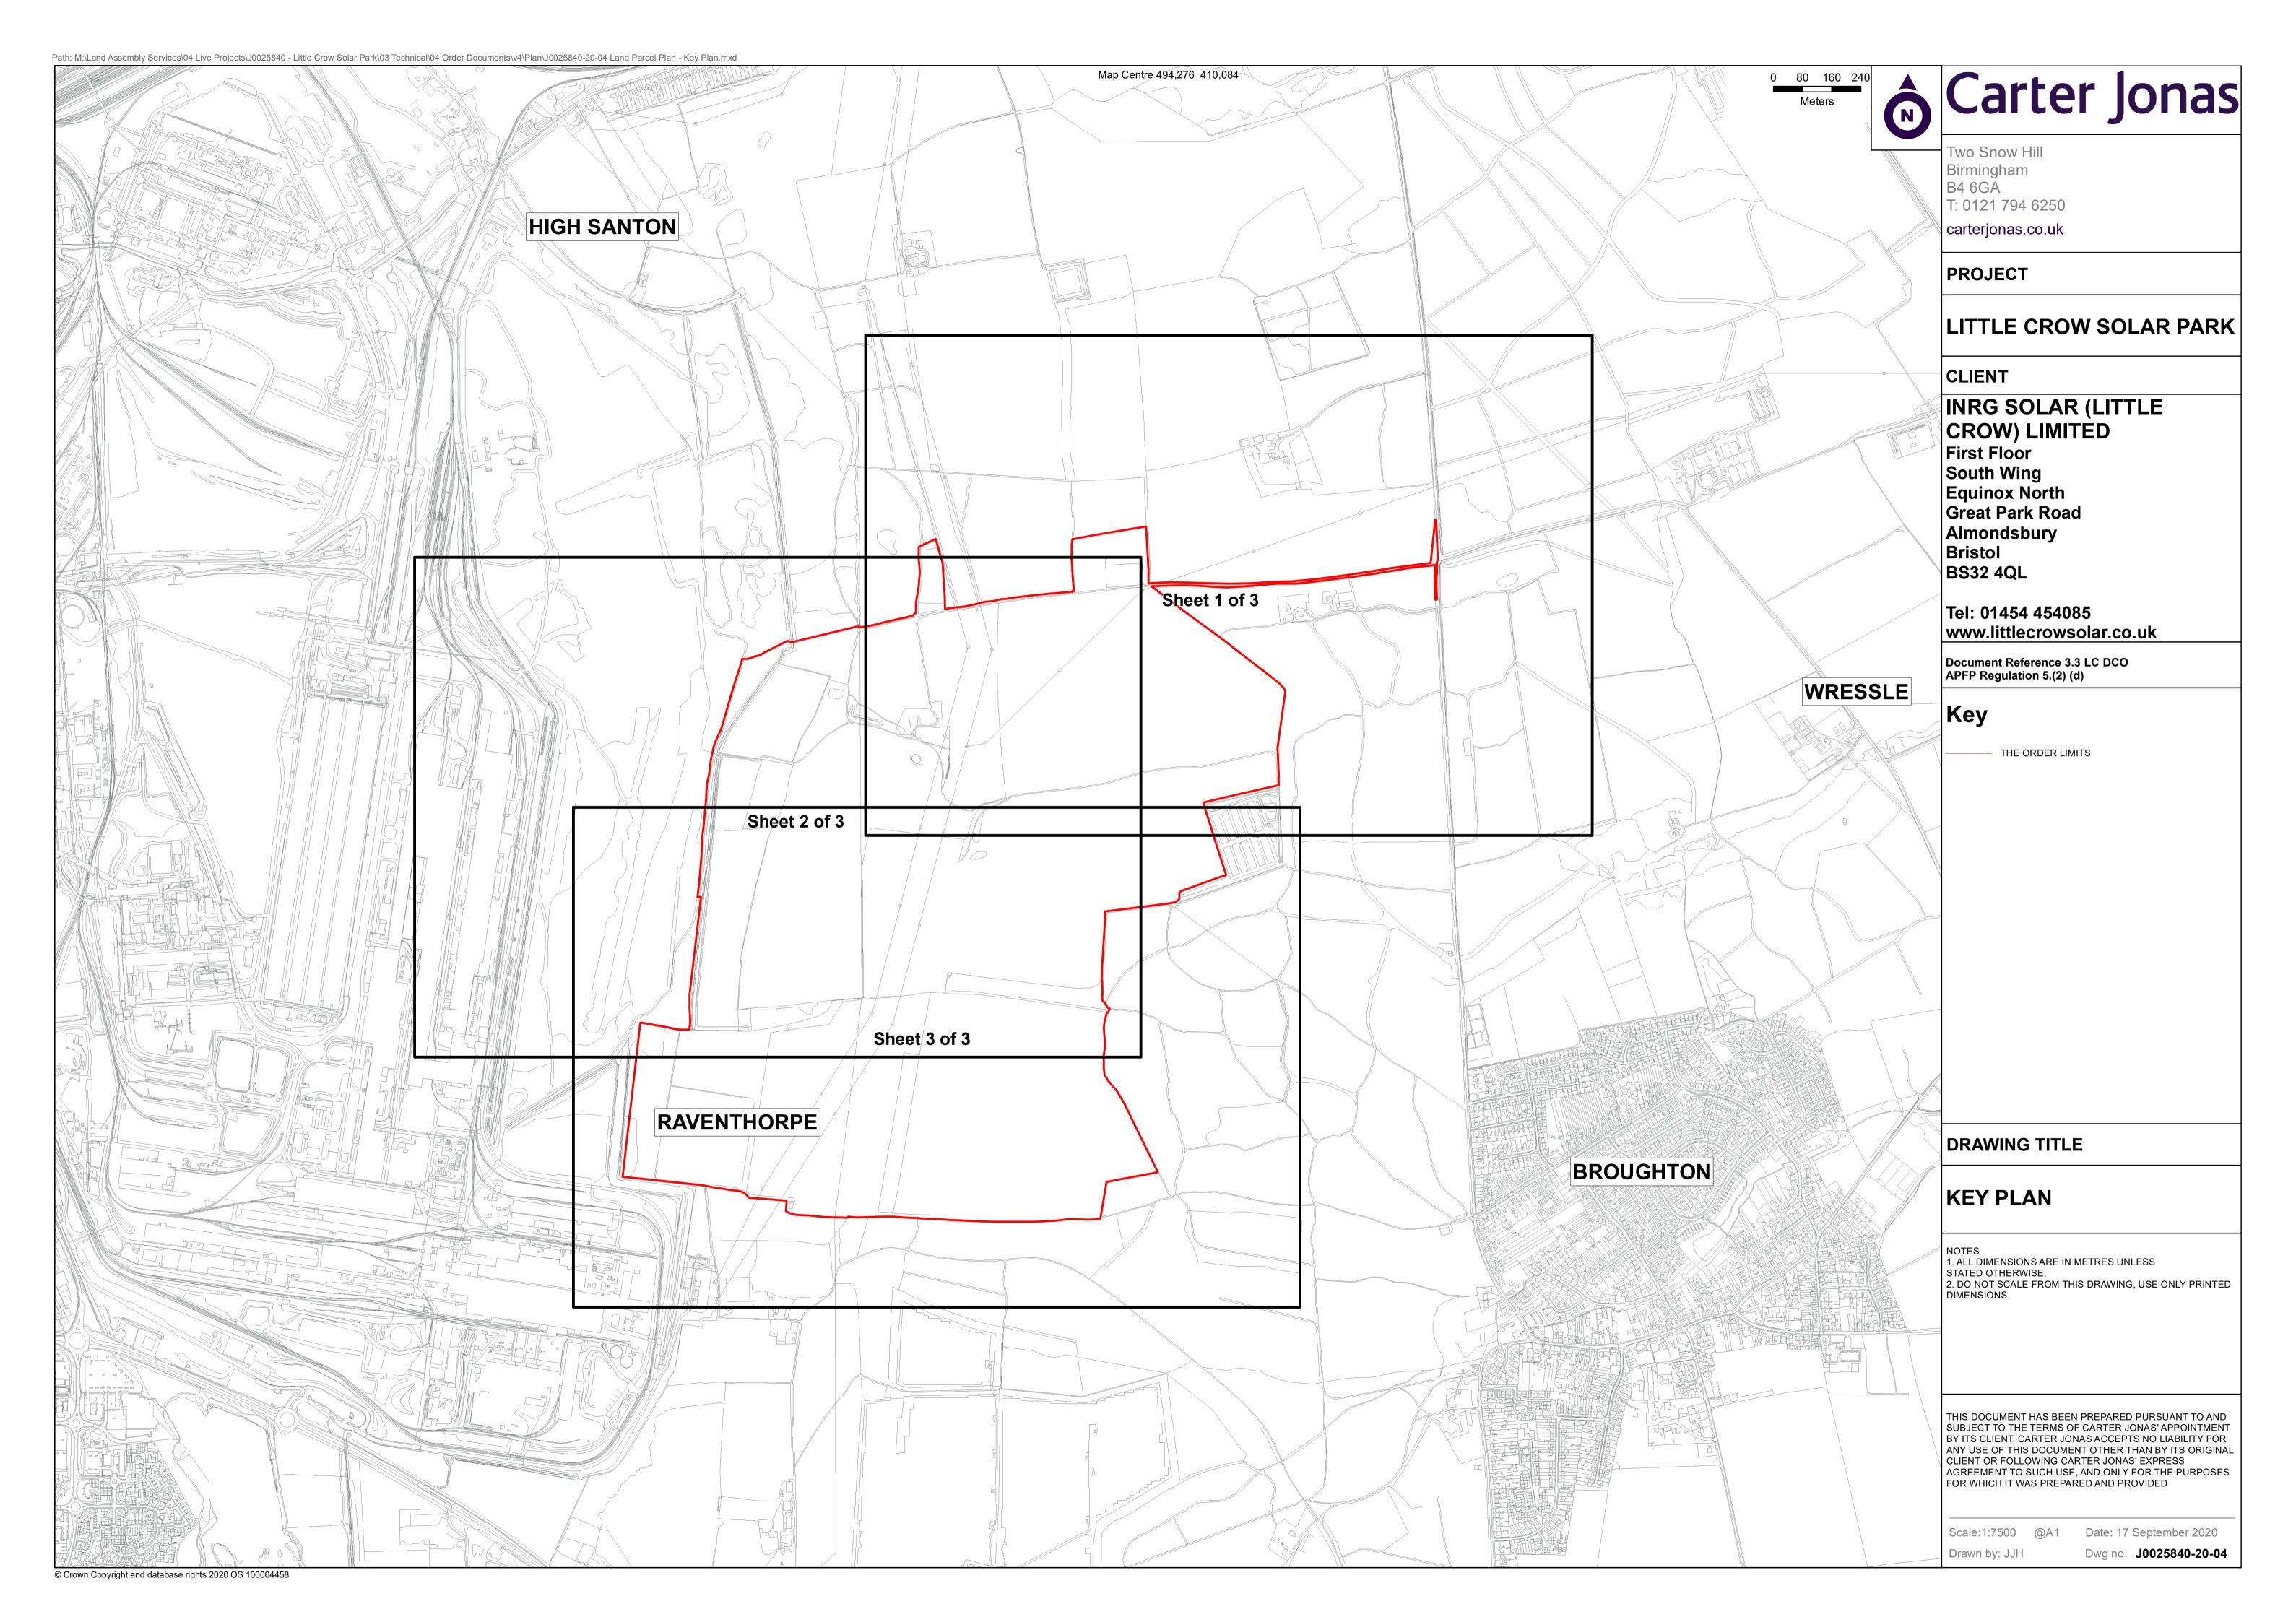

#### 1) Introduction

- 1.1 This Book of Reference comprises five Parts (each set out in Tables 2 to 6 below) in accordance with Regulation 7 of the APFP Regulations, as follows:
  - Part 1 contains the names and addresses of those who own, lease, occupy or have another interest in the Order limits or would be affected by the powers contained in the Order (known as Category 1 and 2 persons);
  - Part 2 contains the names and addresses of those whose land, while not directly affected by the authorised project, may be entitled to make a claim compensation pursuant to Section 10 of the Land Compensation Act 1965, Part 1 of the Land Compensation Act 1973 or Section 152(3) of the Planning Act 2008, for loss resulting from the implementation of the Order and use of the authorised project (known as Category 3 persons);
  - Part 3 contains the names and addresses of those entitled to enjoy easements or other private rights which it is proposed may be extinguished, suspended or interfered with in connection with the authorised project;
  - Part 4 identifies plots in which there is a Crown interest that will be affected by the authorised project and the rights contained in the Order. There is no Crown land in this case; and
  - Part 5 identifies land which would be subject to special parliamentary procedure, constitute 'special category land' or which are 'replacement land'. None of these categories are relevant in this case as no land is being acquired.
- 1.2 Each parcel of land that is affected is identified as a 'plot' and a unique number has been assigned to each plot. The plots are listed in each of the Tables that comprise this Book of Reference and are shown on the Book of Reference Plans.
- 1.3 The Order does not seek any powers of compulsory acquisition of land nor to occupy land temporarily. Paragraph 4.7 of the Explanatory Memorandum (document reference 3.2 LC DCO) sets out how the Applicant has secured the land for delivery of the development.